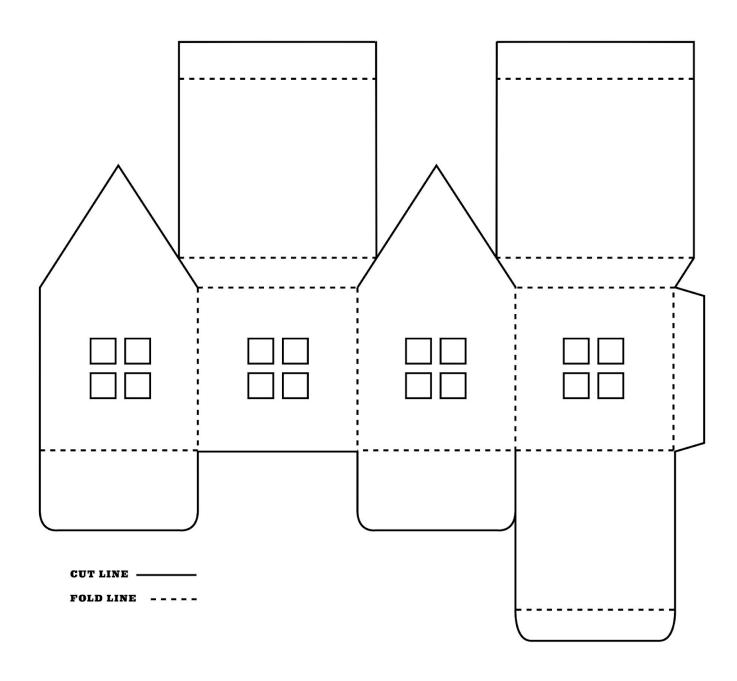

## Color the picture

Sudoku June 8

Cut all the shapes and make a house. Decorate each piece when the house is built.

3-D House June 8

Design and color your house. Cut out the house, fold, and glue it together