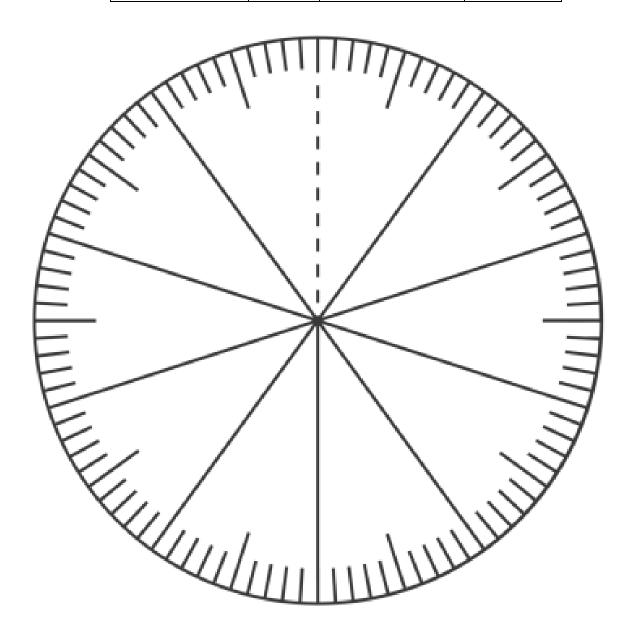

Color the picture

Population Percentage June 24

Use the approximate 2023 world population percentages to create a pie graph.

The graph is divided into 100 equal parts.

Use a ruler to draw the lines for each section.

Color each pie section a different color.

Be sure to label what each colored section represents.

| Africa | 18% | North America | 8% |
|--------|-----|---------------|----|
| Asia   | 59% | South America | 5% |
| Europe | 9%  | Oceania       | 1% |