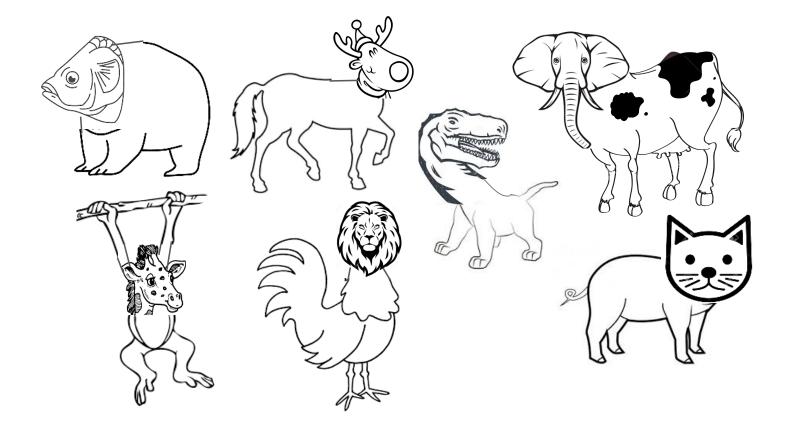

## Pretending?

Each animal is pretending to be a different animal. Can you guess what each animal really is? Write your answer near each animal.

Pick 1 or 2 animals and draw what they should really look like.