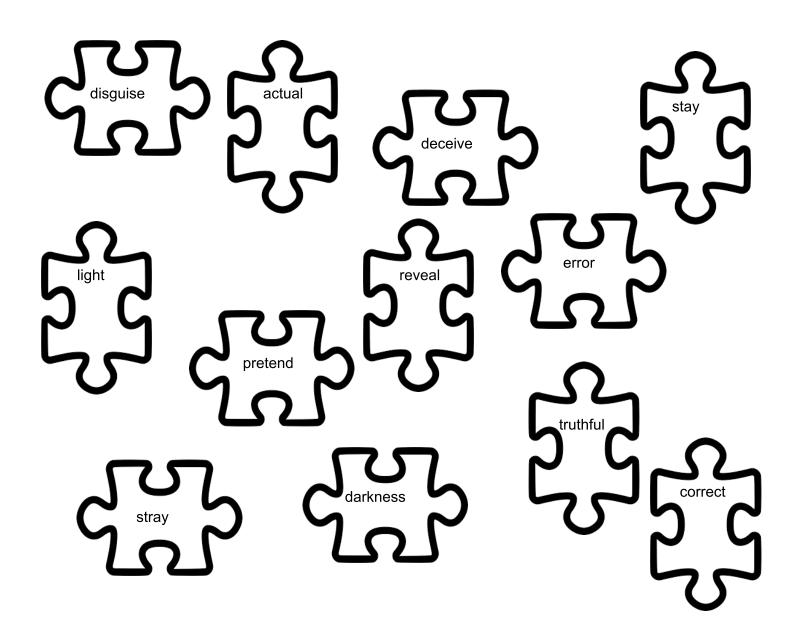

July 6

Satan himself is transformed into (or disguised as) an angel of light. (2 Corinthians 11:14)

Satan uses many different ways to deceive people, and to lead them away from God. One method he employs is to pretend he represents God, bringing truth and light from God in reality, he brings error and darkness. John 8:44

Color the picture

Color 2 puzzle pieces the same color by matching opposites. (*Hint: the puzzle pieces must match like the picture shown.* 